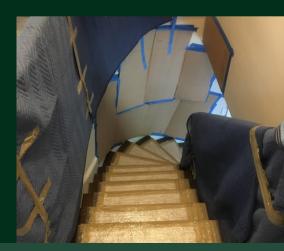

# **Protection During Your Move**

Safeguarding home and business goods and structures during the moving process, we use all protection a such as furniture blankets and floor runners to prevent scratches, dings, and damage.

Extra Thick Moving Blankets

**Shrink Wrap** 

Mattress Protection

**Floor Covering** 

**Booties** 

Masks

Sanitizer