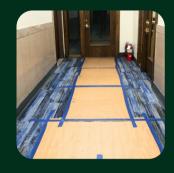

# **Remodel & Renovation Moving**

From expert packing and seamless transportation to secure storage options, we've got your belongings covered during a renovation or remodel ensuring that no furniture is damaged while remodeling, renovating or floor refinishing.

### **New Flooring**

Moving Household Items During Floor Refinishing

# **Protection During Your Move**

Safeguarding home and business goods and structures during the moving process, we use all protection a such as furniture blankets and floor runners to prevent scratches, dings, and damage.